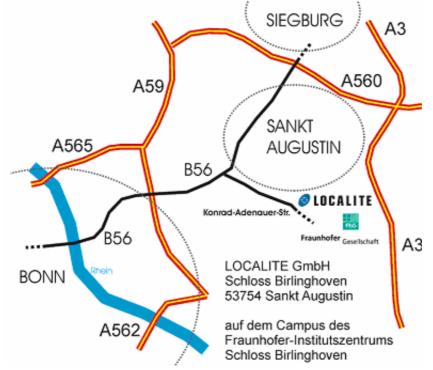

# By car

from the West, e. g., from Bonn via Kennedy Bridge

take Bundesstrasse B 56 eastbound to Sankt Augustin-Hangelar. Follow the road signs to 'Schloss Birlinghoven' and 'Bonn-Hoholz', turning right into Konrad-Adenauer-Strasse. Take Konrad-Adenauer- Strasse for about 2 kilometers to the entrance of the Fraunhofer Institute Center Birlinghoven Castle (left-hand side on the hilltop).

### from the North, e.g., from Cologne airport

follow Autobahn A 59 southbound (direction Bad Honnef). Take the 'Beuel / Hangelar' exit and turn right into Bundesstrasse B 56, direction Sankt Augustin and Siegburg. Continue as indicated above.

#### from the South

go north on Autobahn A 3. At the 'Bonn / Siegburg' intersection, change to Autobahn A 560, direction Bonn / Sankt Augustin. Take the 'Siegburg / Mülldorf' exit and turn left into Bundesstrasse B 56 westbound (direction Mülldorf / Bonn). In Sankt Augustin-Hangelar, follow the road signs to 'Schloss Birlinghoven' and 'Bonn-Hoholz', turning left into Konrad-Adenauer-Strasse. Continue as indicated above.